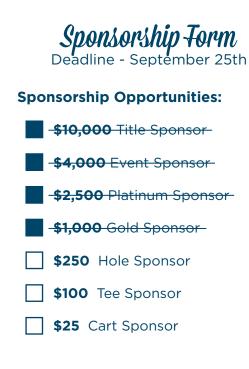

# Registration

Price includes two mulligans, putting contest, and one door prize ticket per golfer.

| 4-Person Team                  | \$500 |  |  |
|--------------------------------|-------|--|--|
| \$100 deposit (non-refundable) |       |  |  |
| Individual Player              | \$125 |  |  |
| \$25 deposit (non-refundable)  |       |  |  |

Make checks payable to: SWU - P.B. Wood Golf Limit one professional player per team