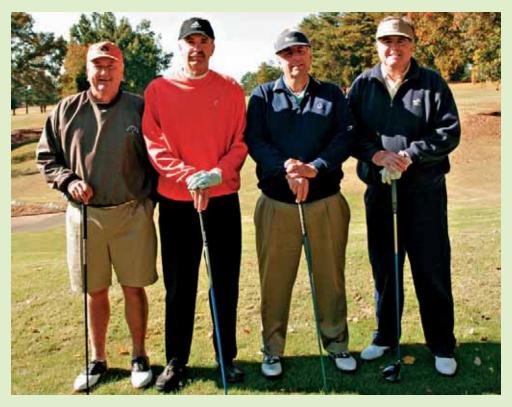

Alumnus Larry Hooks' ('74), third from the left, pauses with his team from the 2006 P.B. Wood Tournament.

# **Golfers to hit the greens in support of SWU**

Southern Wesleyan University is hosting the annual P.B. Wood Golf Tournament on Oct. 22, 2007, at Pickens Country Club.

The tournament helps raise money for the Promise Fund, which provides scholarships as well as academic and student program support. This event is held in honor of Dr. Paul Baker Wood, psychologist and Southern Wesleyan University professor emeritus.

The P.B. Wood Golf Tournament is a captain's choice style tournament, which will consist of 36 fourperson teams.

Prizes will be awarded to the members of the first, second and third place teams. Other prizes will be awarded to the player with the longest drive, as well as the player who gets the ball closest to the pin. Door prizes and a hole-in-one contest will round out the prizes for the day.

The entry fee is \$100 per player or \$400 per team. This fee covers greens fees, cart, lunch and a golf trunk organizer.

Sponsorships are also available. Hole sponsorships are \$250 and tee sponsorships are \$100. Corporate sponsorships are \$1,000 and include one player's registration fee. Co-sponsorships are \$2,500 and include one team's registration fee.

Space is limited for this event, so register early to book your spot.

To play, sponsor or support the Promise Fund, please call Erin Fellers at (864) 644-5006, or 1-800-282-8798, ext. 5006.