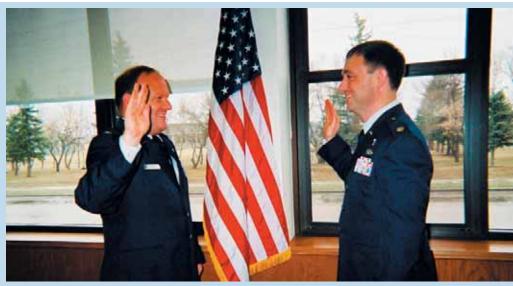

# **NEWS FLASH**

Lieutenant Colonel Bob Dreyfus, left, swears in Captain Dwayne W. Keener as a major in the United States Air Force.

# '91 Air Force chaplain receives promotion

Air Force Captain **Dwayne W. Keener**, received a promotion to the rank of major in a ceremony at Northern Lights Chapel, Minot Air Force Base in North Dakota on March 30, 2007. Major Keener serves as senior Protestant chaplain at the Minot Air Force Base.

Chaplain Major Keener is an ordained minister of the North Carolina West District of The Wesleyan Church and a 1991 graduate of SWU. He has served a total of 20 years in the military. Before receiving his appointment as an Air Force chaplain, he pastored the Clyde Wesleyan Church and the Northview Wesleyan Church of the N.C. West District.

Keener is married to the former Donna Ray Brown of Watford City, N.D. They are the parents of two daughters, Deanna and Danae. His parents are Milton and LaVon Keener of Lincolnton, N.C.