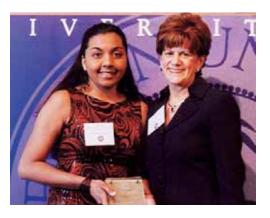

# **OTHER NEWS**

SWU graduate receives R.C. Edwards Award

**Rupal Shah**, a 2004 Southern Wesleyan University graduate, left, received the R.C. Edwards Award for Excellence in Research and Teaching, presented by Dr. Gail DiSabatino, right, Vice President of Student Affairs at Clemson University.

Shah graduated magna cum laude from SWU, where she received bachelor's degrees in biology and chemistry. She is pursuing a master's degree in microbiology at Clemson University. The award, named in honor of former Clemson President R.C. Edwards, is given to a graduate assistant who shows a high level of support to the mission, vision, goals and objectives of his or her department, and who maintains an excellent academic record and commitment to the respective field of study. Shah is a cardiology technician and phlebotomist at Oconee Memorial Hospital, where she has worked for five years.

Shah also volunteers for Hospice of the Foothills in Seneca and the American Red Cross in Easley. She has served as president of the Biological Sciences Graduate Student Association and the Association for India's Development at Clemson University. She previously received the Walter T. Cox Award for Community Outreach and Excellence in Leadership. While at SWU, Shah received the Gladys Glover Parker Award. She was also enrolled in Southern Wesleyan's Honors Program and was its first graduate.