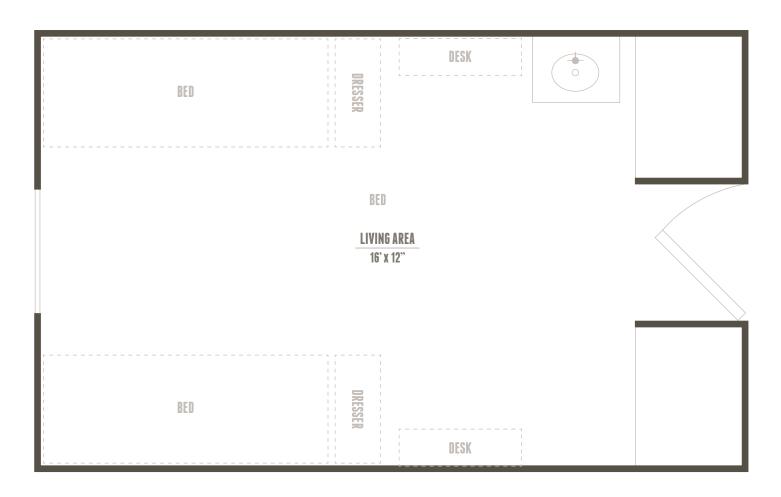

## STUART-BENNETT HALL

Stuart-Bennett is a coed dorm for Southern Wesleyan freshmen. Men and women reside on separate floors. It has 92 rooms with the capacity for 184 persons. Each room includes 2 beds (adjustable and stackable), 2 dressers (stackable), 2 desks, 2 closets, a sink, and a medicine cabinet. Each hall has a community bathroom and a community kitchen and laundry area. The dorm lobby offers a large flat screen TV, ping pong table, vending machines, study table, couches and chairs, and a community computer room.

## **MEASUREMENTS**

Dresser: 30"W x 30"H x 24"D Desk: 42"W x 50"H x 24"D

(Height includes hutch on top of desk)
Mattress Size: Extra Long Twin 80" x 39"
Storage Under Bed: 80"W x 33"H x 38"D
(when bed is at highest setting)

Closet: 95"H x 43.5"W x 24"D Floor to Top Shelf in Closet: 64.5"

Window: 50"H x 45"W Floor to Top of Window: 88"