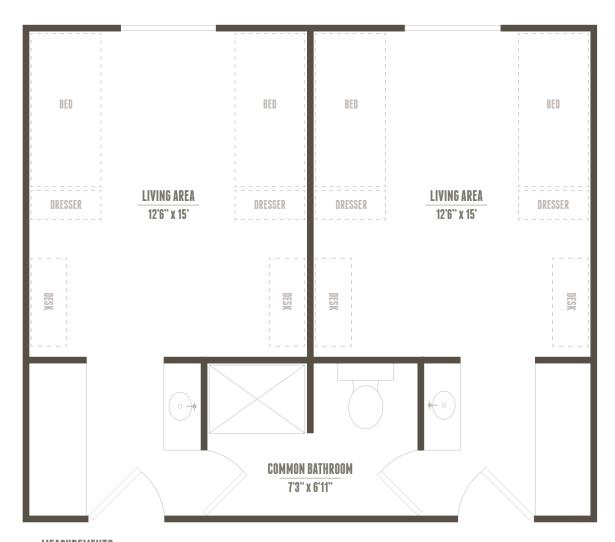

## // STUDENT RESIDENCE MULLINAX HALL

Mullinax Hall is a coed dorm for Southern Wesleyan upperclassmen. It has 82 rooms, laid out in 41 suites, with the capacity for 164 persons. Floors are divided by gender (not coed). Each room includes 2 beds (adjustable and stackable), 2 dressers (stackable), 2 desks, a sink and cabinet area, and a large closet. Shared between two rooms is a bathroom containing a toilet and shower. Mullinax lobby offers a television, ping pong table, couches and chairs. The lower level of Mullinax contains a large computer/study room, vending machine area, movie room, and coin laundry.

## **MEASUREMENTS**

Desk: 42"W x 50"H x 24"D

(Height includes hutch on top of desk)

Mattress Size: Extra Long Twin 80" x 39"

Storage Under Bed: 80"W x 33"H x 38"D

(when bed is at highest setting)

Dresser: 30"W x 30"H x 24"D Closet: 96"H x 72"W x 24"D Vanity: 34"H x 45"W x 25"D Window: 59"H x 71.5"W Shower Stall: 34.5"W