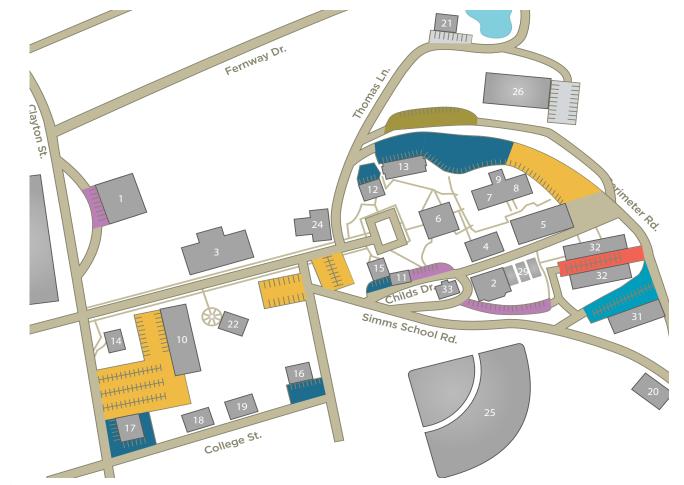

# SOUTHERN WESLEYAN UNIVERSITY CAMPUS PARKING MAP

# **CAMPUS BUILDINGS**

- 1 Welcome Center
- 2 University Dining Commons The Founders
- 3 Newton Hobson Chapel and Fine Arts Center
- 4 Jennings Campus Life Center
- 5 Tysinger Athletic Center
- 6 Rickman Library
- 7 Brower Classroom Building
- 8 Gibson Science Building
- 9 Ellenburg Lecture Hall
- 10 Newby Education Center
- 10 Adult and Graduate Studies Central Campus
- 11 Security
- 12 Correll Hall
- 13 Stuart-Bennett Offices
- 14 School of Business Offices
- 15 Folger Auditorium
- 16 Alumni Center
- 17 Terry Hall Adult and Graduate Studies Information Center
- 18 Terry Hall Annex
- 19 Brank House Psychological Services
- 20 Physical Plant
- 21 Bryant Lodge
- 22 Freedom's Hill Church
- 24 Nicholson-Mitchell Christian Ministry Center

### **RECREATIONAL AREAS**

- 4 Jennings Campus Life Center
- 5 Tysinger Athletic Center
- 25 Connor Field Baseball
- 26 Childs Field Soccer
- 29 The Warrior Pit

# **CAMPUS HOUSING**

- 13 Stuart-Bennett Hall
- 31 Mullinax Hall
- 32 Apartments
- 33 Childs Hall

### **CAPMUS PARKING**

- Visitor Parking
- Open Parking
- Student Communter Parking
- Student Parking Stuart-Bennett Hall
- Student Parking Apartments
- Student Parking Mullinax Hall
- Faculty & Staff Parking