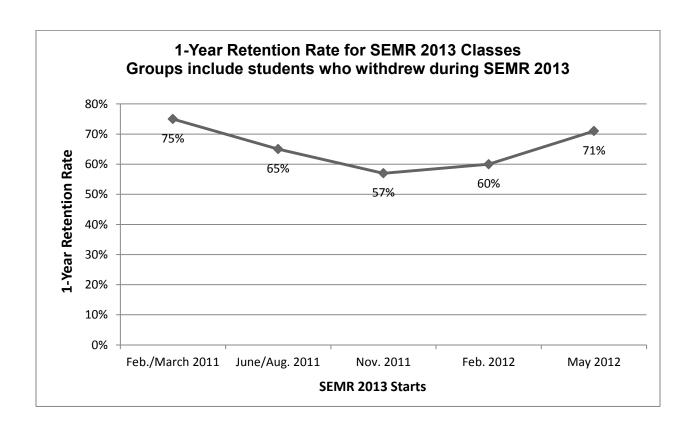

## AGS Retention Rates SEMR 2013 Students Still Enrolled One Year Later

| SEMR 2013 Start Date | Retention<br>Rate | Original<br>Group | Still Enrolled<br>1 Year Later |
|----------------------|-------------------|-------------------|--------------------------------|
| Feb./March 2011      | 75%               | 67                | 50                             |
| June/Aug. 2011       | 65%               | 125               | 81                             |
| Nov. 2011            | 57%               | 72                | 41                             |
| Feb. 2012            | 60%               | 75                | 45                             |
| May 2012             | 71%               | 61                | 43                             |
| Average              | 65%               | 400               | 260                            |

Retention rate of students enrolled in SEMR 2013 Includes first time, transfer, and readmitted students Includes students who received a "W" for SEMR 2013