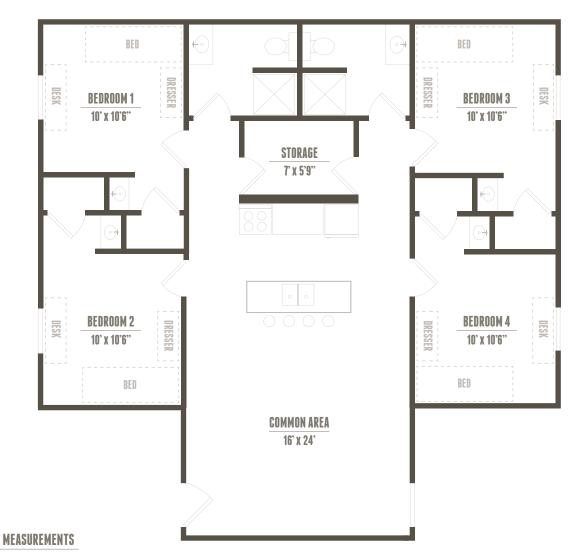

## // STUDENT RESIDENCE THE APARTMENTS

The Apartments are for eligible Southern Wesleyan upperclassmen. There are 36 total apartments with 4 rooms each, making the capacity 144 persons. Each individual bedroom includes a bed, dresser, desk, sink, and closet. The common area offers cable TV access, kitchen area with four barstools, storage area, and 2 full bathrooms. The apartments are located right beside a comunity picnic shelter, fire pit, and the campus outdoor courts including volleyball, basketball, and tennis.

Dresser: 30"W x 30"H x 24"D Desk: 42"W x 50"H x 24"D

(Height includes hutch on top of desk)
Mattress Size: Extra Long Twin 80" x 39"
Storage Under Bed: 80"W x 33"H x 38"D
(when bed is at highest setting)

Closet: 47.5"W x 26"D

Bedroom Window: 46"H x 46"W Front Window: 71"H x 22"W Kitchen Island: 36"H x 95"W x 36"D

Bar Stools: 25"H Shower Stall: 34.25"W (with frosted glass door) Vanity: 30"H x 27"W x 19"D